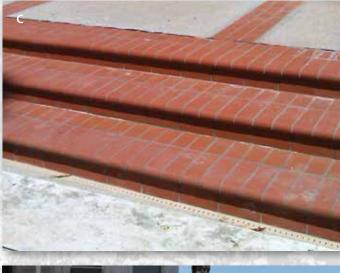

McNear Flash Franciscan Bullnose (Town)

• Split Paver

- Face Brick

Peacock

Visit www.mcnear.com to see our newest products and colors.

LANDSCAPING WITH BRICK 14

A. Balmoral (Sandmold) B. Greenhills (Old California)

CLAY PAVERS •

C. McNear Red (Commercial) D. Santa Fe Rustic (Old California)