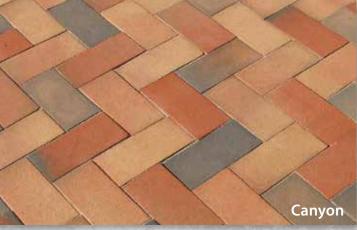

## Town

The Town Series are traditional bricks with a range of rich colors, but without the hand-made characteristics of our Sandmolds.

- Available in: Solid/Paver
- Bullnose
  - Coping • Cap

Tread

• Thin Paver

• Split Paver

- Face Brick

Peacock

Visit www.mcnear.com to see our newest products and colors.

LANDSCAPING WITH BRICK 14

A. Balmoral (Sandmold) B. Greenhills (Old California)

CLAY PAVERS •

C. McNear Red (Commercial) D. Santa Fe Rustic (Old California)