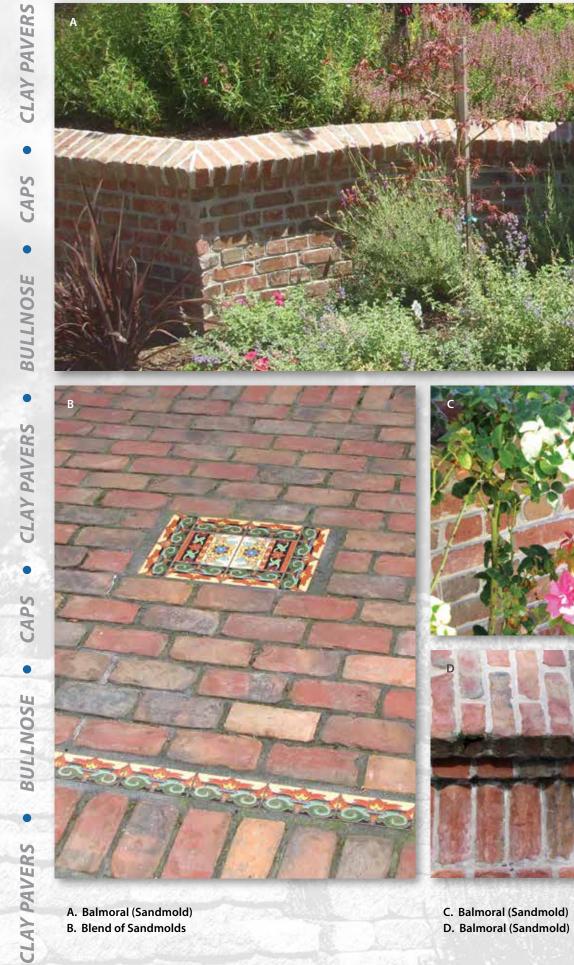

A. Balmoral (Sandmold) B. Sacramento Rustic (Old California) C. Balmoral (Sandmold) D. Balmoral (Sandmold)

A. Verona (Sandmold) B. Santa Cruz (Town) C. Santiago (Town) D. Balmoral (Sandmold)

While created with the strength and durability of the most modern manufacturing processes, our Sandmolds are nearly indistinguishable from actual hand-made bricks. Their time-worn appearance, softened edges, and rich colors give new construction an immediate veneer of age.