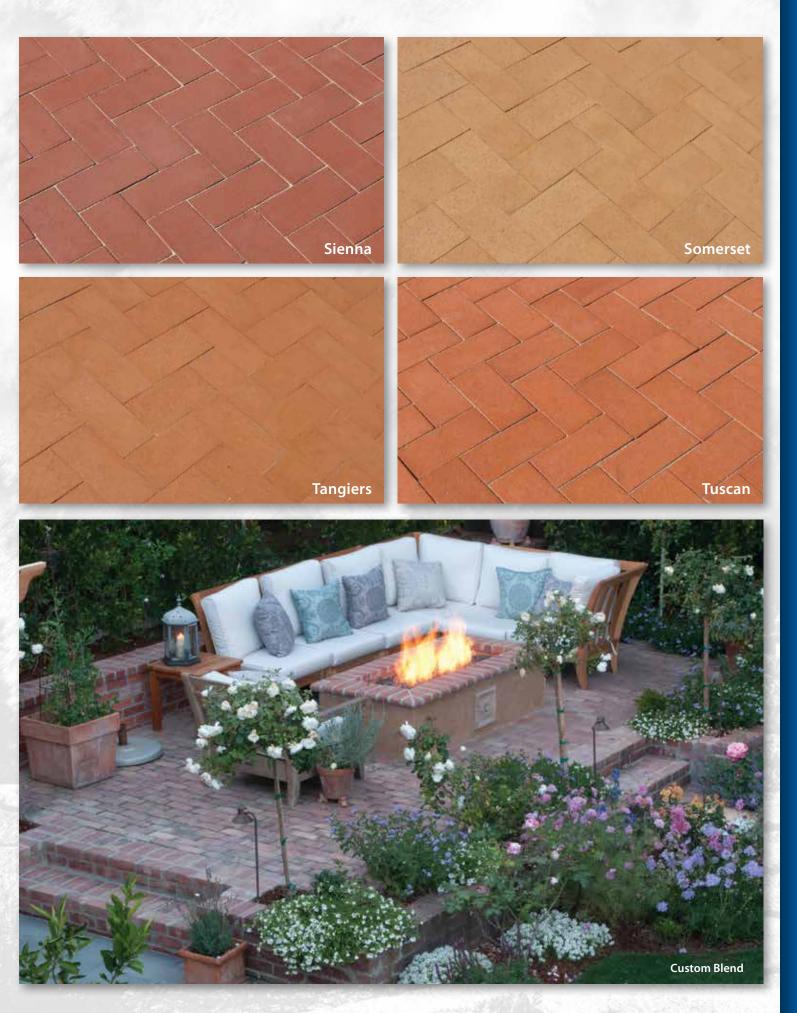

# Commercial

Clean, straight edges, and monochromatic colors are the hallmarks of this series of clay pavers. These vibrant colors can be mixed as borders and contrasting sections, or they can be used together to create unique blends.

Available in: • Solid/Paver

- Bullnose
- Thin Paver
- Coping • Cap
- Face Brick

• Split Paver

• Tread

Dunsmuir

Sepia

Visit www.mcnear.com to see our newest products and colors.

LANDSCAPING WITH BRICK 12