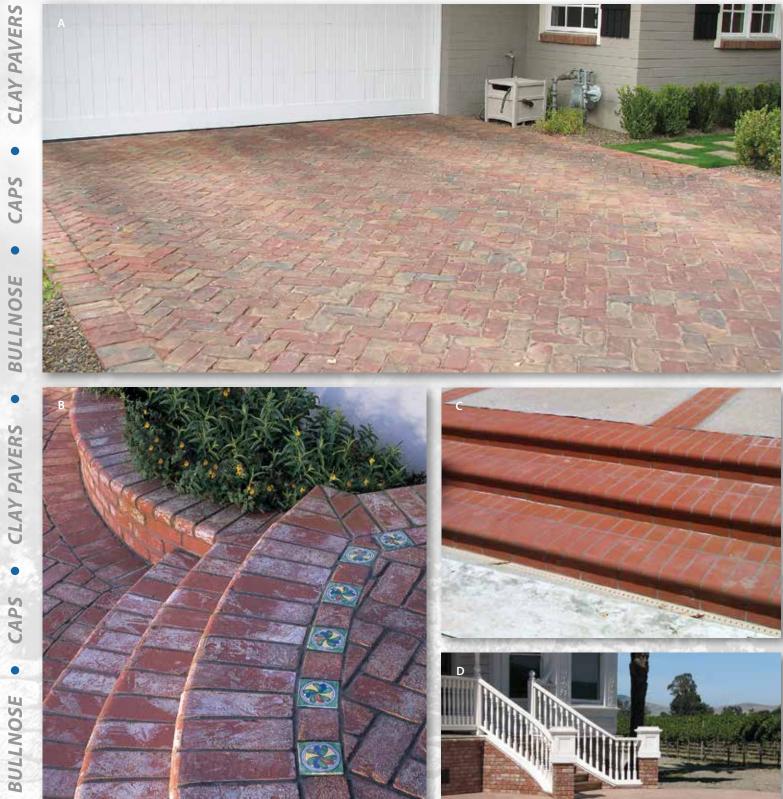

• Split Paver

- Face Brick

Peacock

Visit www.mcnear.com to see our newest products and colors.

LANDSCAPING WITH BRICK 14

A. Balmoral (Sandmold) B. Greenhills (Old California)

CLAY PAVERS •

C. McNear Red (Commercial) D. Santa Fe Rustic (Old California)

A. Rustic (Old California)B. Greenhills (Old California)

C. Rustic (Old California)

17 LANDSCAPING WITH BRICK

A. Santa Fe Rustic (Old California))B. McNear Flash (Town)

C. Balmoral (Sandmold)

A. Hacienda (Town, Thin Brick)B. McNear Red (Commercial)C. Verona (Sandmold)

D. Balmoral (Sandmold) E. Tuscan (Commercial)

A. Camden Bullnose (Sandmold)B. Rustic (Old California)C. Embarcadero (Sandmold)

D. Tuscan (Commercial) E. Santa Fe Rustic (Old California)