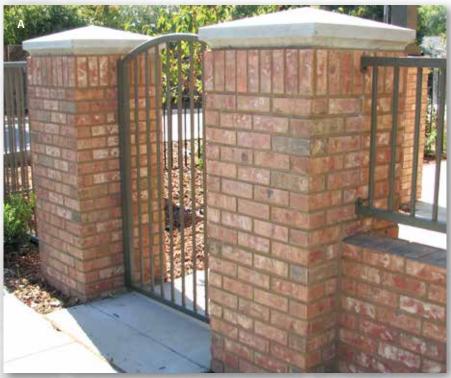

## Town

The Town Series are traditional bricks with a range of rich colors, but without the hand-made characteristics of our Sandmolds.

- Available in: Solid/Paver
- Bullnose
  - Coping • Cap

Tread

• Thin Paver

• Split Paver

- Face Brick

Peacock

Visit www.mcnear.com to see our newest products and colors.

LANDSCAPING WITH BRICK 14

A. Balmoral (Sandmold) B. Greenhills (Old California)

CLAY PAVERS •

C. McNear Red (Commercial) D. Santa Fe Rustic (Old California)