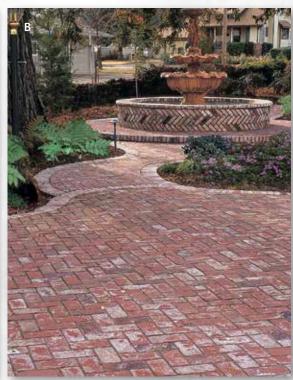

# Landscaping with Brick

McNear Brick & Block's roots go back to 1868, making us one of the country's oldest brick manufacturers. We produce a broad selection of Face Brick, Thin Brick, and Brick Pavers in colors and textures ranging from the soft, handmade look of our Sandmold Series, to the "reclaimed" aesthetic of our Old California Series, to the vibrant, sharp colors and edges of our Commercial Series. In addition to the products shown within these pages, we have the capability of manufacturing custom blends, shapes, and colors. All the colors depicted herein are available as Brick Pavers, Face Brick, and Thin Brick. McNear Brick Pavers meet the standards of ASTM C902, Class SX, and McNear Face Brick and Thin Brick meet the standards of ASTM C216 and C1088, Grade SW.