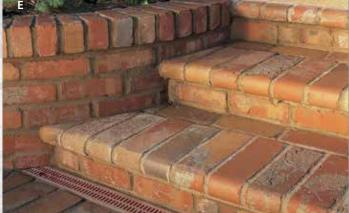

### Franciscan Bullnose and Cap

The classic S-curve of the Franciscan Bullnose adds stylistic appeal while providing superior performance. As a pool coping, the Franciscan Bullnose is easier to grasp (especially for a child's smaller hand), and its more pronounced corner gives it an extra degree of traction and stability when used as a stair tread.