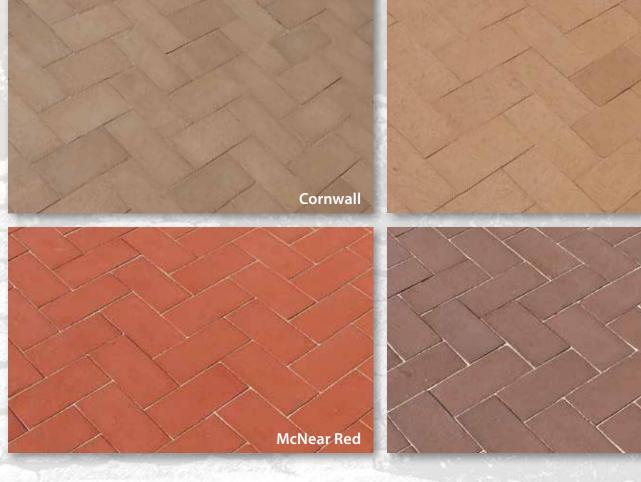

# Commercial

Clean, straight edges, and monochromatic colors are the hallmarks of this series of clay pavers. These vibrant colors can be mixed as borders and contrasting sections, or they can be used together to create unique blends.

McNear Brick Pavers meet the standards of ASTM C902, Class SX, and McNear Face Brick and Thin Brick meet the standards of ASTM C216 and C1088, Grade SW.

| 1              | Brick Color       | A | В                                         | С | D | E | F | G | н | I | J | К | L |
|----------------|-------------------|---|-------------------------------------------|---|---|---|---|---|---|---|---|---|---|
| SANDMOLD       | Balmoral          |   |                                           |   |   |   |   |   |   |   |   |   |   |
|                | Camden            |   |                                           |   |   |   |   |   |   |   |   |   |   |
|                | Chartham          |   |                                           |   |   |   |   |   |   |   |   |   |   |
|                | Cotswold          |   |                                           |   |   |   |   |   |   |   |   |   |   |
|                | Cumberland        |   |                                           |   |   |   |   |   |   |   |   |   |   |
|                | Embarcadero       |   |                                           |   |   |   |   |   |   |   |   |   |   |
|                | Firenze           |   |                                           |   |   |   |   |   |   |   |   |   |   |
|                | Flagstaff         |   |                                           |   |   |   |   |   |   |   |   |   |   |
|                | Folsom            |   |                                           |   |   |   |   |   |   |   |   |   |   |
|                | Genova            |   |                                           |   |   |   |   |   |   |   |   |   |   |
|                | Kilburn           |   |                                           |   |   |   |   |   |   |   |   |   |   |
|                | Monticello        |   |                                           |   |   |   |   |   |   |   |   |   |   |
|                | Parkside          |   |                                           |   |   |   |   |   |   |   |   |   |   |
|                | Piedmont          |   |                                           |   |   |   |   |   |   |   |   |   |   |
|                | Salt House        |   |                                           |   |   |   |   |   |   |   |   |   |   |
|                | Stratford         |   |                                           |   |   |   |   |   |   |   |   |   |   |
|                | Tivoli            |   |                                           |   |   |   |   |   |   |   |   |   |   |
|                | Tunbridge         |   |                                           |   |   |   |   |   |   |   |   |   |   |
|                | Verona            |   |                                           |   |   |   |   |   |   |   |   |   |   |
| OLD CALIFORNIA | Arcadian          |   |                                           |   |   |   |   |   |   |   |   |   |   |
|                | Calaveras         |   |                                           |   |   |   |   |   |   |   |   |   |   |
|                | Dorado            |   |                                           |   |   |   |   |   |   |   |   |   |   |
|                | GreenhIlls        |   |                                           |   |   |   |   |   |   |   |   |   |   |
|                | Portsmouth        |   |                                           |   |   |   |   |   |   |   |   |   |   |
|                | Red Hills         |   |                                           |   |   |   |   |   |   |   |   |   |   |
|                | Rustic            |   |                                           |   |   |   |   |   |   |   |   |   |   |
|                | Sacramento Rustic |   |                                           |   |   |   |   |   |   |   |   |   |   |
|                | Santa Fe Rustic   |   |                                           |   |   |   |   |   |   |   |   |   |   |
|                | Whitehall         |   |                                           |   |   |   |   |   |   |   |   |   |   |
| COMMERCIAL     | Cornwall          |   |                                           |   |   |   |   |   |   |   |   |   |   |
|                | Dunsmuir          |   |                                           |   |   |   |   |   |   |   |   |   |   |
|                | McNear Red        |   |                                           |   |   |   |   |   |   |   |   |   |   |
|                | Sepia             |   |                                           |   |   |   |   |   |   |   |   |   |   |
|                | Sienna            |   |                                           |   |   |   |   |   |   |   |   |   |   |
|                | Somerset          |   |                                           |   |   |   |   |   |   |   |   |   |   |
|                | Tangiers          |   |                                           |   |   |   |   |   |   |   |   |   |   |
|                | Tuscan            |   |                                           |   |   |   |   |   |   |   |   |   |   |
| TOWN           | Canyon            |   |                                           |   |   |   |   |   |   |   |   |   |   |
|                | McNear Flash      |   |                                           |   |   |   |   |   |   |   |   |   |   |
|                | Newcastle         |   |                                           |   |   |   |   |   |   |   |   |   |   |
|                | Peacock           |   | Use <b>McNear Flash</b> for these shapes. |   |   |   |   |   |   |   |   |   |   |
|                | Santa Cruz        |   |                                           |   |   |   |   |   |   |   |   |   |   |