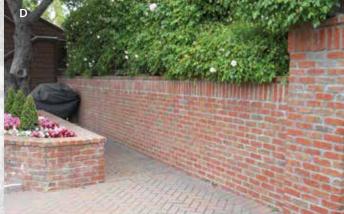

# Landscaping with Brick

McNear Brick & Block's roots go back to 1868, making us one of the country's oldest brick manufacturers. We produce a broad selection of Face Brick, Thin Brick, and Brick Pavers in colors and textures ranging from the soft, handmade look of our Sandmold Series, to the "reclaimed" aesthetic of our Old California Series, to the vibrant, sharp colors and edges of our Commercial Series. In addition to the products shown within these pages, we have the capability of manufacturing custom blends, shapes, and colors. All the colors depicted herein are available as Brick Pavers, Face Brick, and Thin Brick. McNear Brick Pavers meet the standards of ASTM C902, Class SX, and McNear Face Brick and Thin Brick meet the standards of ASTM C216 and C1088, Grade SW.