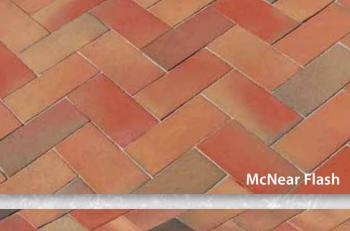

McNear Flash Franciscan Bullnose (Town)

## Town

The Town Series are traditional bricks with a range of rich colors, but without the hand-made characteristics of our Sandmolds.

- Available in: Solid/Paver
- Bullnose
  - Coping • Cap

Tread

• Thin Paver

• Split Paver

- Face Brick

Peacock

Visit www.mcnear.com to see our newest products and colors.

LANDSCAPING WITH BRICK 14

A. Balmoral (Sandmold) B. Greenhills (Old California)

CLAY PAVERS •

C. McNear Red (Commercial) D. Santa Fe Rustic (Old California)