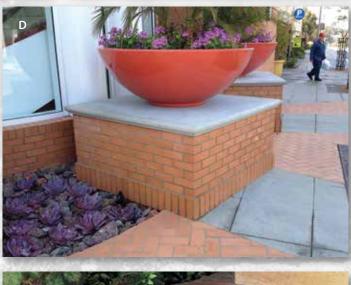

### Franciscan Bullnose and Cap

The classic S-curve of the Franciscan Bullnose adds stylistic appeal while providing superior performance. As a pool coping, the Franciscan Bullnose is easier to grasp (especially for a child's smaller hand), and its more pronounced corner gives it an extra degree of traction and stability when used as a stair tread.

Available in: • Solid/Paver

- Bullnose
- Split Paver
- Coping
- Thin Paver
- Tread
- Face Brick
- A

7 LANDSCAPING WITH BRICK

Visit www.mcnear.com to see our newest products and colors.