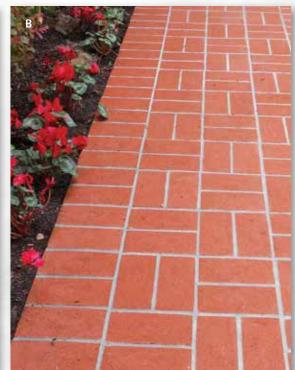

# Old California

For thousands of years, bricks have been reclaimed from one structure for use in another. Each use and re-use adds its mark: mortar, plaster, chipped edges, and stains. The Old California Series incorporates a variety of different color schemes, representing the wide range of true reclaimed bricks.

Available in: • Solid/Paver

• Bullnose

Coping

- Split Paver • Thin Paver
  - r Cap
- Face Brick
- Tread

Visit www.mcnear.com to see our newest products and colors.

Dorado

251