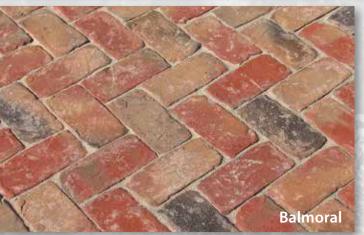

A. Balmoral (Sandmold) B. Sacramento Rustic (Old California) C. Balmoral (Sandmold) D. Balmoral (Sandmold)

A. Verona (Sandmold) B. Santa Cruz (Town) C. Santiago (Town) D. Balmoral (Sandmold)

While created with the strength and durability of the most modern manufacturing processes, our Sandmolds are nearly indistinguishable from actual hand-made bricks. Their time-worn appearance, softened edges, and rich colors give new construction an immediate veneer of age.

Available in: • Solid/Paver

- Bullnose
- Split Paver
- Coping
- Thin Paver
- Tread
- Face Brick
- A

7 LANDSCAPING WITH BRICK

Visit www.mcnear.com to see our newest products and colors.