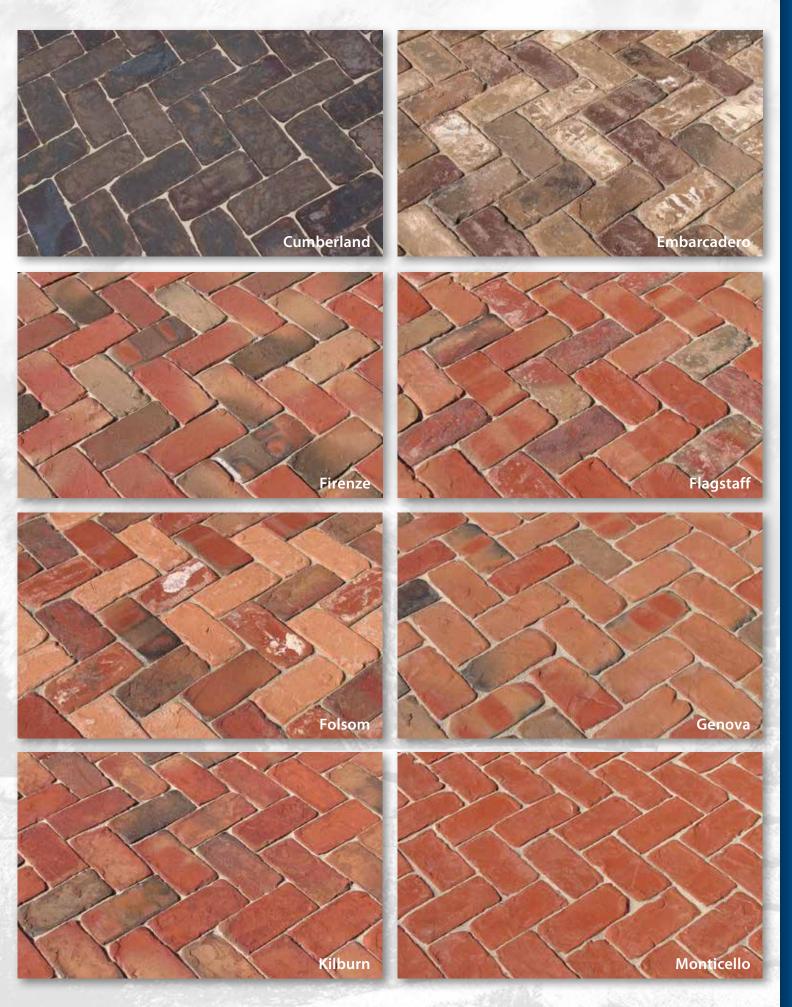

### Sandmolds for Landscapes

Our distinctive Sandmold Series is now available as Pavers (2-7/16" thick), Split Pavers (1-1/4" thick), Thin Pavers (5/8" thick), and matching Bullnoses for stair treads, pool copings, and wall caps.

A. Balmoral (Sandmold) B. Sacramento Rustic (Old California) C. Balmoral (Sandmold) D. Balmoral (Sandmold)

A. Verona (Sandmold) B. Santa Cruz (Town) C. Santiago (Town) D. Balmoral (Sandmold)

While created with the strength and durability of the most modern manufacturing processes, our Sandmolds are nearly indistinguishable from actual hand-made bricks. Their time-worn appearance, softened edges, and rich colors give new construction an immediate veneer of age.

Available in: • Solid/Paver

- Bullnose
- Split Paver
- Coping
- Thin Paver
- Tread
- Face Brick
- A

7 LANDSCAPING WITH BRICK

Visit www.mcnear.com to see our newest products and colors.