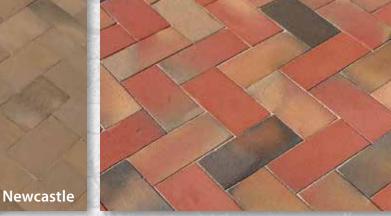

## Town

The Town Series are traditional bricks with a range of rich colors, but without the hand-made characteristics of our Sandmolds.

- Available in: Solid/Paver
- Bullnose
  - Coping • Cap

Tread

• Thin Paver

• Split Paver

- Face Brick

Peacock

Visit www.mcnear.com to see our newest products and colors.

LANDSCAPING WITH BRICK 14

A. Balmoral (Sandmold) B. Greenhills (Old California)

CLAY PAVERS •

C. McNear Red (Commercial) D. Santa Fe Rustic (Old California)