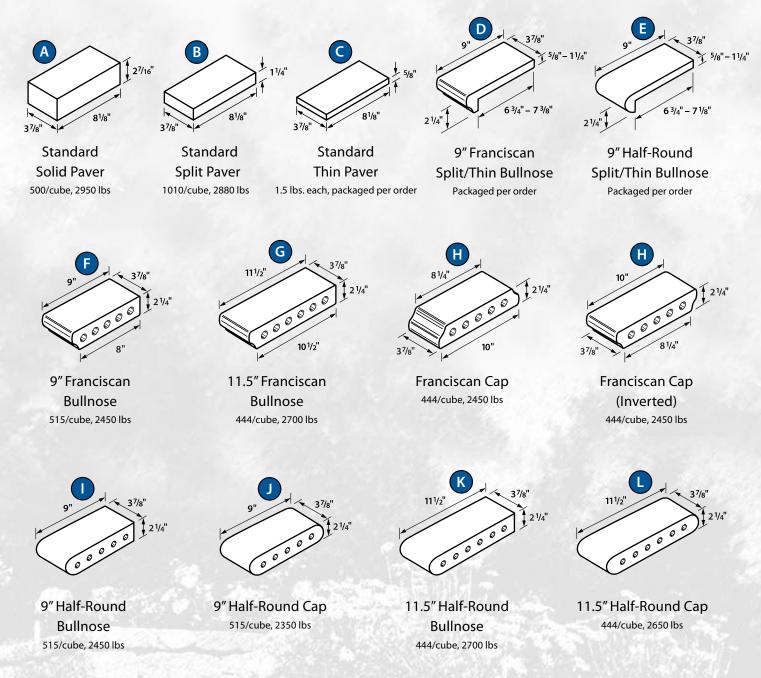

Available in: • Solid/Paver

- Bullnose
- Split Paver
- Coping
- Thin Paver
- Tread
- Face Brick
- A

7 LANDSCAPING WITH BRICK

Visit www.mcnear.com to see our newest products and colors.

Available in: • Solid/Paver

• Bullnose

Coping

- Split Paver • Thin Paver
  - r Cap
- Face Brick
- Tread

Visit www.mcnear.com to see our newest products and colors.

Dorado

251

Available in: • Solid/Paver

- Bullnose
- Thin Paver
- Coping • Cap
- Face Brick

• Split Paver

• Tread

Dunsmuir

Sepia

Visit www.mcnear.com to see our newest products and colors.

LANDSCAPING WITH BRICK 12

## Town

The Town Series are traditional bricks with a range of rich colors, but without the hand-made characteristics of our Sandmolds.

- Available in: Solid/Paver
- Bullnose
  - Coping • Cap

Tread

• Thin Paver

#### **BRICK SIZES & SHAPES**

We manufacture an extensive line of Face Brick and Thin Brick to match any of the paver colors shown in these pages, as well as other colors that are not available as pavers. See our Clay Brick/Thin Brick brochure for more details.

McNear Brick Pavers meet the standards of ASTM C902, Class SX, and McNear Face Brick and Thin Brick meet the standards of ASTM C216 and C1088, Grade SW.

| 1              | Brick Color       | A | В                                         | С | D | E | F | G | н | I | J | К | L |
|----------------|-------------------|---|-------------------------------------------|---|---|---|---|---|---|---|---|---|---|
| SANDMOLD       | Balmoral          |   |                                           |   |   |   |   |   |   |   |   |   |   |
|                | Camden            |   |                                           |   |   |   |   |   |   |   |   |   |   |
|                | Chartham          |   |                                           |   |   |   |   |   |   |   |   |   |   |
|                | Cotswold          |   |                                           |   |   |   |   |   |   |   |   |   |   |
|                | Cumberland        |   |                                           |   |   |   |   |   |   |   |   |   |   |
|                | Embarcadero       |   |                                           |   |   |   |   |   |   |   |   |   |   |
|                | Firenze           |   |                                           |   |   |   |   |   |   |   |   |   |   |
|                | Flagstaff         |   |                                           |   |   |   |   |   |   |   |   |   |   |
|                | Folsom            |   |                                           |   |   |   |   |   |   |   |   |   |   |
|                | Genova            |   |                                           |   |   |   |   |   |   |   |   |   |   |
|                | Kilburn           |   |                                           |   |   |   |   |   |   |   |   |   |   |
|                | Monticello        |   |                                           |   |   |   |   |   |   |   |   |   |   |
|                | Parkside          |   |                                           |   |   |   |   |   |   |   |   |   |   |
|                | Piedmont          |   |                                           |   |   |   |   |   |   |   |   |   |   |
|                | Salt House        |   |                                           |   |   |   |   |   |   |   |   |   |   |
|                | Stratford         |   |                                           |   |   |   |   |   |   |   |   |   |   |
|                | Tivoli            |   |                                           |   |   |   |   |   |   |   |   |   |   |
|                | Tunbridge         |   |                                           |   |   |   |   |   |   |   |   |   |   |
|                | Verona            |   |                                           |   |   |   |   |   |   |   |   |   |   |
| OLD CALIFORNIA | Arcadian          |   |                                           |   |   |   |   |   |   |   |   |   |   |
|                | Calaveras         |   |                                           |   |   |   |   |   |   |   |   |   |   |
|                | Dorado            |   |                                           |   |   |   |   |   |   |   |   |   |   |
|                | GreenhIlls        |   |                                           |   |   |   |   |   |   |   |   |   |   |
|                | Portsmouth        |   |                                           |   |   |   |   |   |   |   |   |   |   |
|                | Red Hills         |   |                                           |   |   |   |   |   |   |   |   |   |   |
|                | Rustic            |   |                                           |   |   |   |   |   |   |   |   |   |   |
|                | Sacramento Rustic |   |                                           |   |   |   |   |   |   |   |   |   |   |
|                | Santa Fe Rustic   |   |                                           |   |   |   |   |   |   |   |   |   |   |
|                | Whitehall         |   |                                           |   |   |   |   |   |   |   |   |   |   |
| COMMERCIAL     | Cornwall          |   |                                           |   |   |   |   |   |   |   |   |   |   |
|                | Dunsmuir          |   |                                           |   |   |   |   |   |   |   |   |   |   |
|                | McNear Red        |   |                                           |   |   |   |   |   |   |   |   |   |   |
|                | Sepia             |   |                                           |   |   |   |   |   |   |   |   |   |   |
|                | Sienna            |   |                                           |   |   |   |   |   |   |   |   |   |   |
|                | Somerset          |   |                                           |   |   |   |   |   |   |   |   |   |   |
|                | Tangiers          |   |                                           |   |   |   |   |   |   |   |   |   |   |
|                | Tuscan            |   |                                           |   |   |   |   |   |   |   |   |   |   |
| TOWN           | Canyon            |   |                                           |   |   |   |   |   |   |   |   |   |   |
|                | McNear Flash      |   |                                           |   |   |   |   |   |   |   |   |   |   |
|                | Newcastle         |   |                                           |   |   |   |   |   |   |   |   |   |   |
|                | Peacock           |   | Use <b>McNear Flash</b> for these shapes. |   |   |   |   |   |   |   |   |   |   |
|                | Santa Cruz        |   |                                           |   |   |   |   |   |   |   |   |   |   |