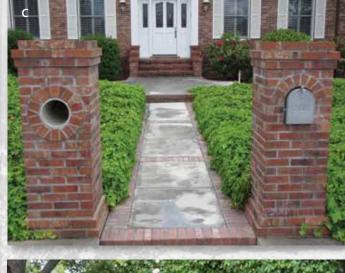

#### Thin Brick in Landscape Construction

It is often more efficient and cost-effective to build landscape features from other materials, and then to veneer them with Thin Brick. This is true for both walls and pavements, and the underlying structure need not be new construction. Thin Brick can be applied to existing concrete driveways, stairs, and porches, bestowing the rich look of brick while keeping costs under control.

Thin Brick gives multitudes of benefits without sacrificing any of the durability, low maintenance, beauty, and value of traditional brick construction. See our Clay Brick/Thin Brick brochure for more details.