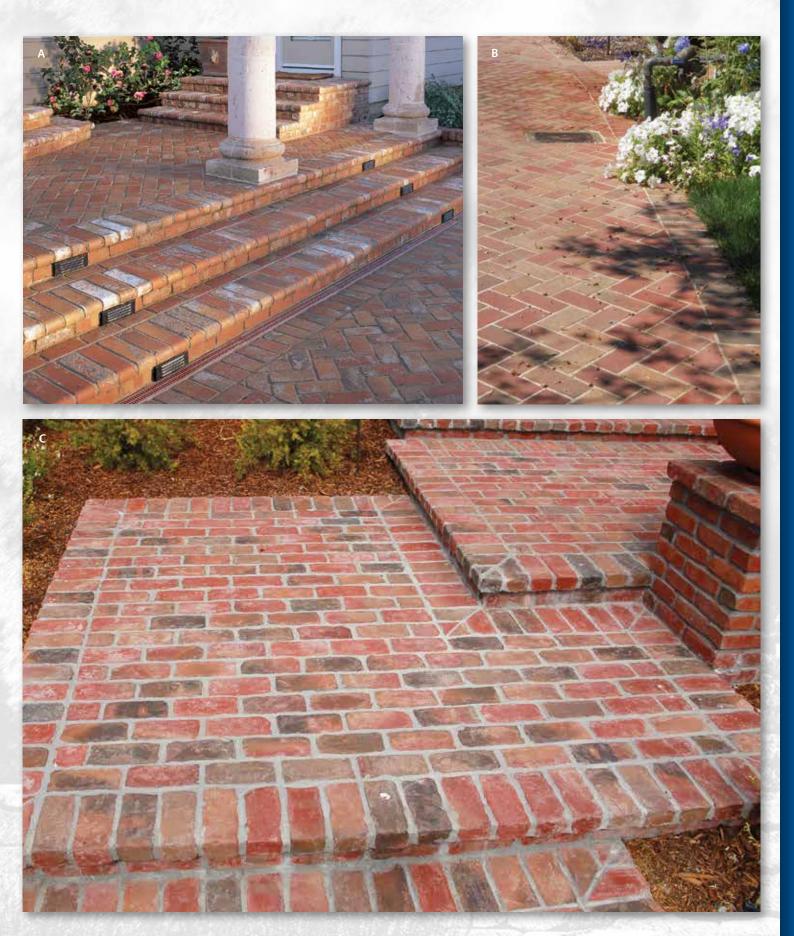

### Sandmolds for Landscapes

Our distinctive Sandmold Series is now available as Pavers (2-7/16" thick), Split Pavers (1-1/4" thick), Thin Pavers (5/8" thick), and matching Bullnoses for stair treads, pool copings, and wall caps.

### Franciscan Bullnose and Cap

The classic S-curve of the Franciscan Bullnose adds stylistic appeal while providing superior performance. As a pool coping, the Franciscan Bullnose is easier to grasp (especially for a child's smaller hand), and its more pronounced corner gives it an extra degree of traction and stability when used as a stair tread.

Available in: • Solid/Paver

- Bullnose
- Split Paver
- Coping
- Thin Paver
- Tread
- Face Brick
- A

7 LANDSCAPING WITH BRICK

Visit www.mcnear.com to see our newest products and colors.