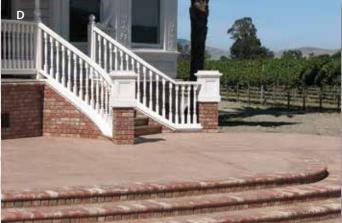

Available in: • Solid/Paver

- Bullnose
- Split Paver
- Coping
- Thin Paver
- Tread
- Face Brick
- A

7 LANDSCAPING WITH BRICK

Visit www.mcnear.com to see our newest products and colors.