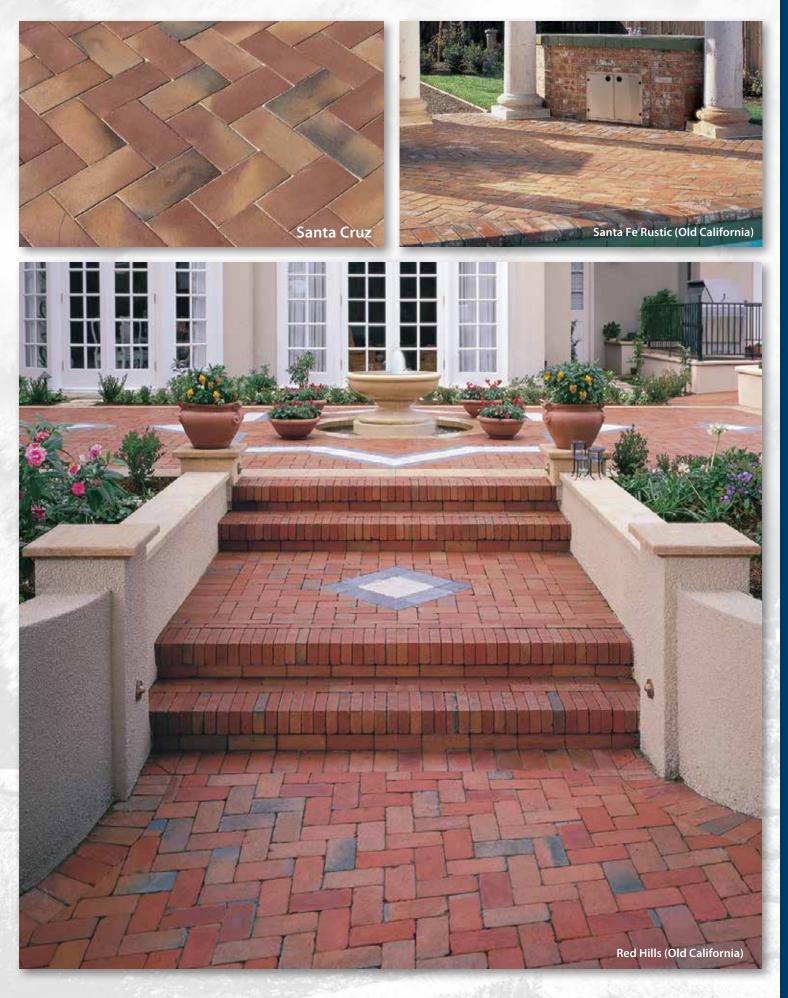

# Old California

For thousands of years, bricks have been reclaimed from one structure for use in another. Each use and re-use adds its mark: mortar, plaster, chipped edges, and stains. The Old California Series incorporates a variety of different color schemes, representing the wide range of true reclaimed bricks.

A. Rustic (Old California)B. Greenhills (Old California)

C. Rustic (Old California)

17 LANDSCAPING WITH BRICK

A. Santa Fe Rustic (Old California))B. McNear Flash (Town)

C. Balmoral (Sandmold)

A. Hacienda (Town, Thin Brick)B. McNear Red (Commercial)C. Verona (Sandmold)