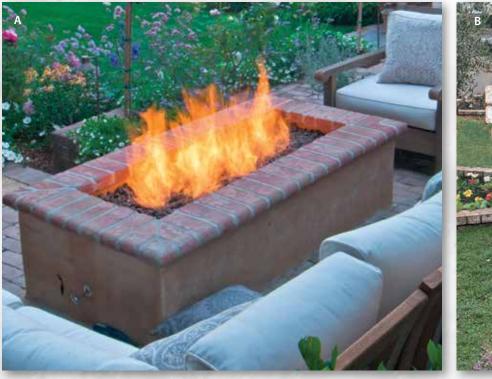

A. Balmoral (Sandmold) B. Sacramento Rustic (Old California) C. Balmoral (Sandmold) D. Balmoral (Sandmold)

A. Verona (Sandmold) B. Santa Cruz (Town) C. Santiago (Town) D. Balmoral (Sandmold)

While created with the strength and durability of the most modern manufacturing processes, our Sandmolds are nearly indistinguishable from actual hand-made bricks. Their time-worn appearance, softened edges, and rich colors give new construction an immediate veneer of age.

Available in: • Solid/Paver

- Bullnose
- Split Paver
- Coping
- Thin Paver
- Tread
- Face Brick
- A

7 LANDSCAPING WITH BRICK

Visit www.mcnear.com to see our newest products and colors.