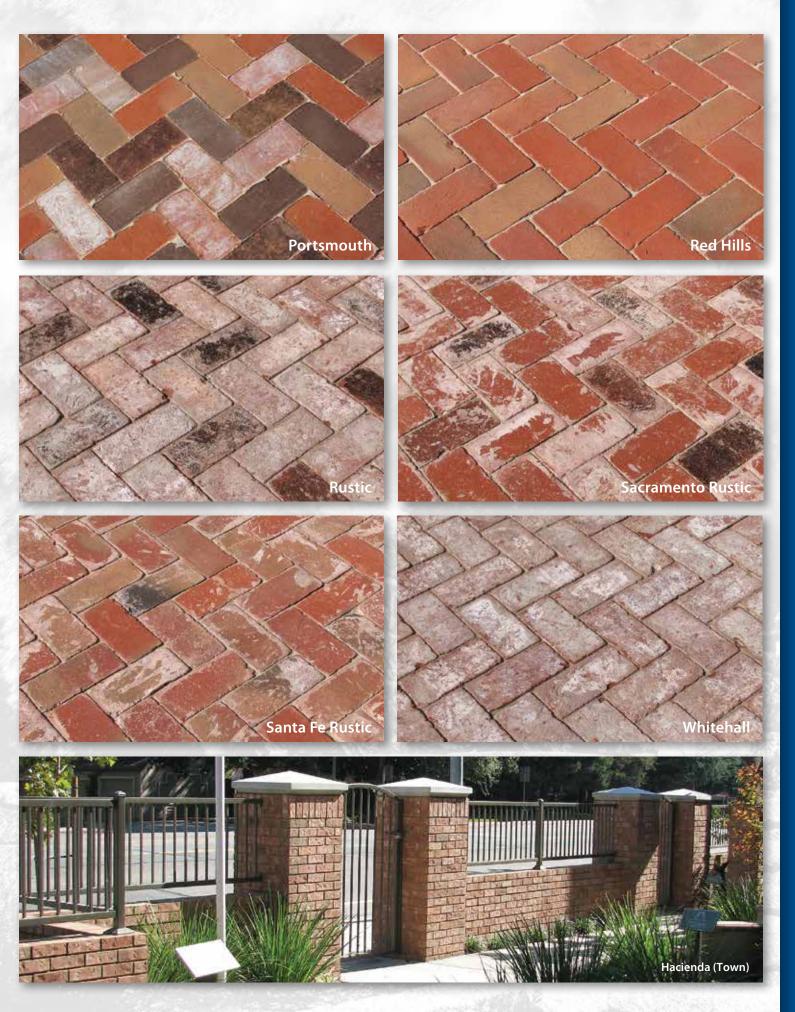

# Old California

For thousands of years, bricks have been reclaimed from one structure for use in another. Each use and re-use adds its mark: mortar, plaster, chipped edges, and stains. The Old California Series incorporates a variety of different color schemes, representing the wide range of true reclaimed bricks.

## Town

The Town Series are traditional bricks with a range of rich colors, but without the hand-made characteristics of our Sandmolds.

- Available in: Solid/Paver
- Bullnose
  - Coping • Cap

Tread

• Thin Paver

McNear Brick Pavers meet the standards of ASTM C902, Class SX, and McNear Face Brick and Thin Brick meet the standards of ASTM C216 and C1088, Grade SW.

| 1              | Brick Color       | A | В                                         | С | D | E | F | G | н | I | J | К | L |
|----------------|-------------------|---|-------------------------------------------|---|---|---|---|---|---|---|---|---|---|
| SANDMOLD       | Balmoral          |   |                                           |   |   |   |   |   |   |   |   |   |   |
|                | Camden            |   |                                           |   |   |   |   |   |   |   |   |   |   |
|                | Chartham          |   |                                           |   |   |   |   |   |   |   |   |   |   |
|                | Cotswold          |   |                                           |   |   |   |   |   |   |   |   |   |   |
|                | Cumberland        |   |                                           |   |   |   |   |   |   |   |   |   |   |
|                | Embarcadero       |   |                                           |   |   |   |   |   |   |   |   |   |   |
|                | Firenze           |   |                                           |   |   |   |   |   |   |   |   |   |   |
|                | Flagstaff         |   |                                           |   |   |   |   |   |   |   |   |   |   |
|                | Folsom            |   |                                           |   |   |   |   |   |   |   |   |   |   |
|                | Genova            |   |                                           |   |   |   |   |   |   |   |   |   |   |
|                | Kilburn           |   |                                           |   |   |   |   |   |   |   |   |   |   |
|                | Monticello        |   |                                           |   |   |   |   |   |   |   |   |   |   |
|                | Parkside          |   |                                           |   |   |   |   |   |   |   |   |   |   |
|                | Piedmont          |   |                                           |   |   |   |   |   |   |   |   |   |   |
|                | Salt House        |   |                                           |   |   |   |   |   |   |   |   |   |   |
|                | Stratford         |   |                                           |   |   |   |   |   |   |   |   |   |   |
|                | Tivoli            |   |                                           |   |   |   |   |   |   |   |   |   |   |
|                | Tunbridge         |   |                                           |   |   |   |   |   |   |   |   |   |   |
|                | Verona            |   |                                           |   |   |   |   |   |   |   |   |   |   |
| OLD CALIFORNIA | Arcadian          |   |                                           |   |   |   |   |   |   |   |   |   |   |
|                | Calaveras         |   |                                           |   |   |   |   |   |   |   |   |   |   |
|                | Dorado            |   |                                           |   |   |   |   |   |   |   |   |   |   |
|                | GreenhIlls        |   |                                           |   |   |   |   |   |   |   |   |   |   |
|                | Portsmouth        |   |                                           |   |   |   |   |   |   |   |   |   |   |
|                | Red Hills         |   |                                           |   |   |   |   |   |   |   |   |   |   |
|                | Rustic            |   |                                           |   |   |   |   |   |   |   |   |   |   |
|                | Sacramento Rustic |   |                                           |   |   |   |   |   |   |   |   |   |   |
|                | Santa Fe Rustic   |   |                                           |   |   |   |   |   |   |   |   |   |   |
|                | Whitehall         |   |                                           |   |   |   |   |   |   |   |   |   |   |
| COMMERCIAL     | Cornwall          |   |                                           |   |   |   |   |   |   |   |   |   |   |
|                | Dunsmuir          |   |                                           |   |   |   |   |   |   |   |   |   |   |
|                | McNear Red        |   |                                           |   |   |   |   |   |   |   |   |   |   |
|                | Sepia             |   |                                           |   |   |   |   |   |   |   |   |   |   |
|                | Sienna            |   |                                           |   |   |   |   |   |   |   |   |   |   |
|                | Somerset          |   |                                           |   |   |   |   |   |   |   |   |   |   |
|                | Tangiers          |   |                                           |   |   |   |   |   |   |   |   |   |   |
|                | Tuscan            |   |                                           |   |   |   |   |   |   |   |   |   |   |
| TOWN           | Canyon            |   |                                           |   |   |   |   |   |   |   |   |   |   |
|                | McNear Flash      |   |                                           |   |   |   |   |   |   |   |   |   |   |
|                | Newcastle         |   |                                           |   |   |   |   |   |   |   |   |   |   |
|                | Peacock           |   | Use <b>McNear Flash</b> for these shapes. |   |   |   |   |   |   |   |   |   |   |
|                | Santa Cruz        |   |                                           |   |   |   |   |   |   |   |   |   |   |