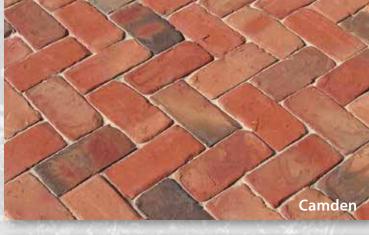

## Town

The Town Series are traditional bricks with a range of rich colors, but without the hand-made characteristics of our Sandmolds.

- Available in: Solid/Paver
- Bullnose
  - Coping • Cap

Tread

• Thin Paver

• Split Paver

- Face Brick

Peacock

Visit www.mcnear.com to see our newest products and colors.

LANDSCAPING WITH BRICK 14

A. Balmoral (Sandmold) B. Greenhills (Old California)

CLAY PAVERS •

C. McNear Red (Commercial) D. Santa Fe Rustic (Old California)