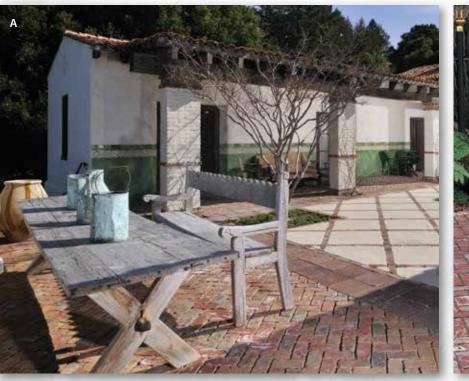

# Landscaping with Brick

McNear Brick & Block's roots go back to 1868, making us one of the country's oldest brick manufacturers. We produce a broad selection of Face Brick, Thin Brick, and Brick Pavers in colors and textures ranging from the soft, handmade look of our Sandmold Series, to the "reclaimed" aesthetic of our Old California Series, to the vibrant, sharp colors and edges of our Commercial Series. In addition to the products shown within these pages, we have the capability of manufacturing custom blends, shapes, and colors. All the colors depicted herein are available as Brick Pavers, Face Brick, and Thin Brick. McNear Brick Pavers meet the standards of ASTM C902, Class SX, and McNear Face Brick and Thin Brick meet the standards of ASTM C216 and C1088, Grade SW.