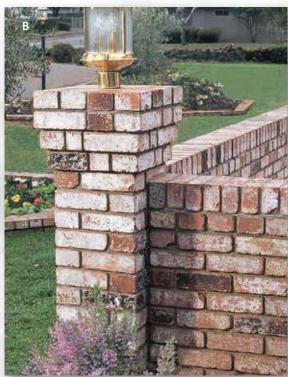

A. Balmoral (Sandmold) B. Sacramento Rustic (Old California) C. Balmoral (Sandmold) D. Balmoral (Sandmold)

A. Verona (Sandmold) B. Santa Cruz (Town) C. Santiago (Town) D. Balmoral (Sandmold)

While created with the strength and durability of the most modern manufacturing processes, our Sandmolds are nearly indistinguishable from actual hand-made bricks. Their time-worn appearance, softened edges, and rich colors give new construction an immediate veneer of age.

Available in: • Solid/Paver

- Bullnose
- Split Paver
- Coping
- Thin Paver
- Tread
- Face Brick
- A

7 LANDSCAPING WITH BRICK

Visit www.mcnear.com to see our newest products and colors.