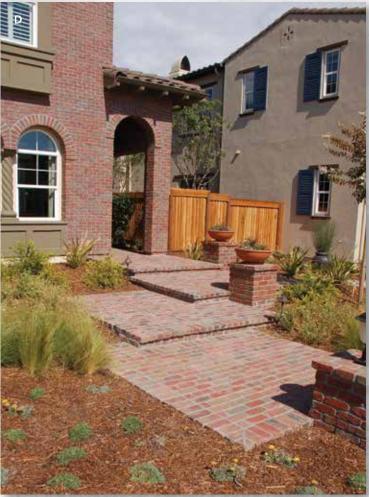

# Landscaping with Brick

McNear Brick & Block's roots go back to 1868, making us one of the country's oldest brick manufacturers. We produce a broad selection of Face Brick, Thin Brick, and Brick Pavers in colors and textures ranging from the soft, handmade look of our Sandmold Series, to the "reclaimed" aesthetic of our Old California Series, to the vibrant, sharp colors and edges of our Commercial Series. In addition to the products shown within these pages, we have the capability of manufacturing custom blends, shapes, and colors. All the colors depicted herein are available as Brick Pavers, Face Brick, and Thin Brick. McNear Brick Pavers meet the standards of ASTM C902, Class SX, and McNear Face Brick and Thin Brick meet the standards of ASTM C216 and C1088, Grade SW.