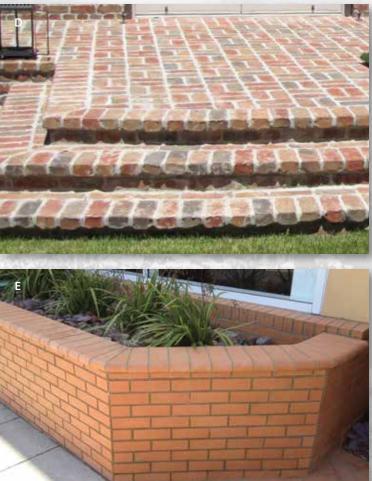

A. Balmoral (Sandmold) B. Sacramento Rustic (Old California) C. Balmoral (Sandmold) D. Balmoral (Sandmold)

A. Verona (Sandmold) B. Santa Cruz (Town) C. Santiago (Town) D. Balmoral (Sandmold)

While created with the strength and durability of the most modern manufacturing processes, our Sandmolds are nearly indistinguishable from actual hand-made bricks. Their time-worn appearance, softened edges, and rich colors give new construction an immediate veneer of age.

Available in: • Solid/Paver

- Bullnose
- Split Paver
- Coping
- Thin Paver
- Tread
- Face Brick
- A

7 LANDSCAPING WITH BRICK

Visit www.mcnear.com to see our newest products and colors.