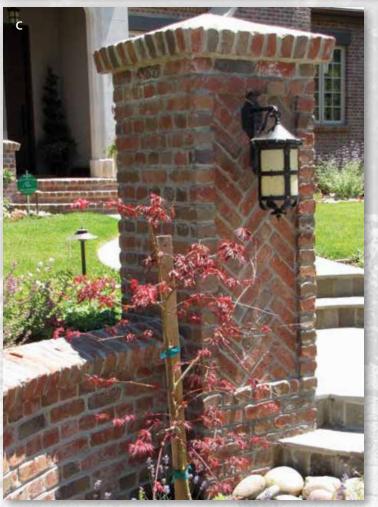

# Landscaping with Brick

McNear Brick & Block's roots go back to 1868, making us one of the country's oldest brick manufacturers. We produce a broad selection of Face Brick, Thin Brick, and Brick Pavers in colors and textures ranging from the soft, handmade look of our Sandmold Series, to the "reclaimed" aesthetic of our Old California Series, to the vibrant, sharp colors and edges of our Commercial Series. In addition to the products shown within these pages, we have the capability of manufacturing custom blends, shapes, and colors. All the colors depicted herein are available as Brick Pavers, Face Brick, and Thin Brick. McNear Brick Pavers meet the standards of ASTM C902, Class SX, and McNear Face Brick and Thin Brick meet the standards of ASTM C216 and C1088, Grade SW.