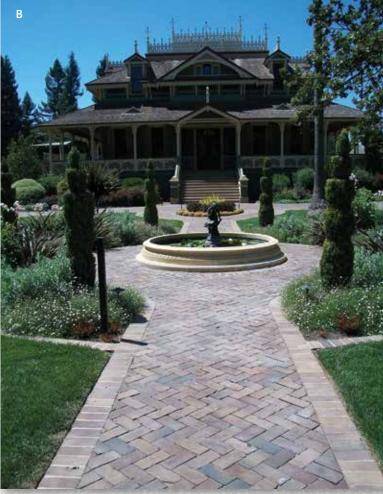

### Sandmolds for Landscapes

Our distinctive Sandmold Series is now available as Pavers (2-7/16" thick), Split Pavers (1-1/4" thick), Thin Pavers (5/8" thick), and matching Bullnoses for stair treads, pool copings, and wall caps.

Available in: • Solid/Paver

- Bullnose
- Split Paver
- Coping
- Thin Paver
- Tread
- Face Brick
- A

7 LANDSCAPING WITH BRICK

Visit www.mcnear.com to see our newest products and colors.