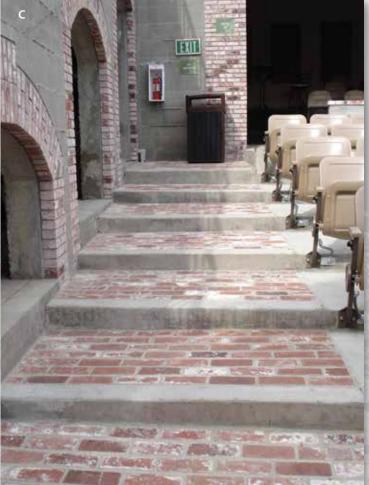

### Franciscan Bullnose and Cap

The classic S-curve of the Franciscan Bullnose adds stylistic appeal while providing superior performance. As a pool coping, the Franciscan Bullnose is easier to grasp (especially for a child's smaller hand), and its more pronounced corner gives it an extra degree of traction and stability when used as a stair tread.

Available in: • Solid/Paver

- Bullnose
- Split Paver
- Coping
- Thin Paver
- Tread
- Face Brick
- A

7 LANDSCAPING WITH BRICK

Visit www.mcnear.com to see our newest products and colors.