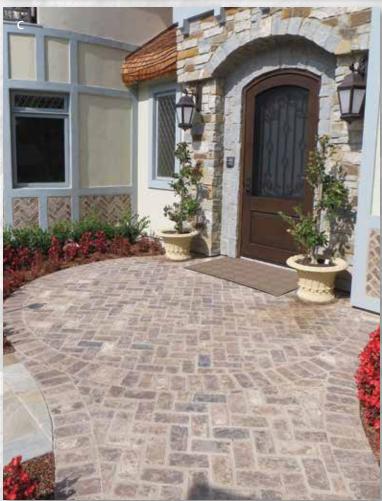

A. Balmoral (Sandmold) B. Sacramento Rustic (Old California) C. Balmoral (Sandmold) D. Balmoral (Sandmold)

A. Verona (Sandmold) B. Santa Cruz (Town) C. Santiago (Town) D. Balmoral (Sandmold)

While created with the strength and durability of the most modern manufacturing processes, our Sandmolds are nearly indistinguishable from actual hand-made bricks. Their time-worn appearance, softened edges, and rich colors give new construction an immediate veneer of age.

Available in: • Solid/Paver

- Bullnose
- Split Paver
- Coping
- Thin Paver
- Tread
- Face Brick
- A

7 LANDSCAPING WITH BRICK

Visit www.mcnear.com to see our newest products and colors.