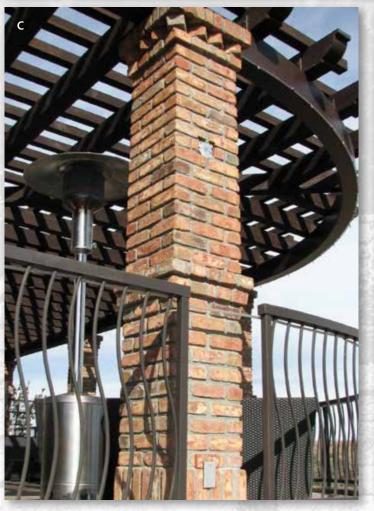

A. Balmoral (Sandmold) B. Sacramento Rustic (Old California) C. Balmoral (Sandmold) D. Balmoral (Sandmold)

A. Verona (Sandmold) B. Santa Cruz (Town) C. Santiago (Town) D. Balmoral (Sandmold)

While created with the strength and durability of the most modern manufacturing processes, our Sandmolds are nearly indistinguishable from actual hand-made bricks. Their time-worn appearance, softened edges, and rich colors give new construction an immediate veneer of age.

• Split Paver

- Face Brick

Peacock

Visit www.mcnear.com to see our newest products and colors.

LANDSCAPING WITH BRICK 14

A. Balmoral (Sandmold) B. Greenhills (Old California)

CLAY PAVERS •

C. McNear Red (Commercial) D. Santa Fe Rustic (Old California)