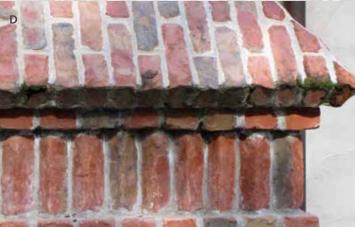

A. Balmoral (Sandmold) B. Sacramento Rustic (Old California) C. Balmoral (Sandmold) D. Balmoral (Sandmold)

A. Verona (Sandmold) B. Santa Cruz (Town) C. Santiago (Town) D. Balmoral (Sandmold)

While created with the strength and durability of the most modern manufacturing processes, our Sandmolds are nearly indistinguishable from actual hand-made bricks. Their time-worn appearance, softened edges, and rich colors give new construction an immediate veneer of age.