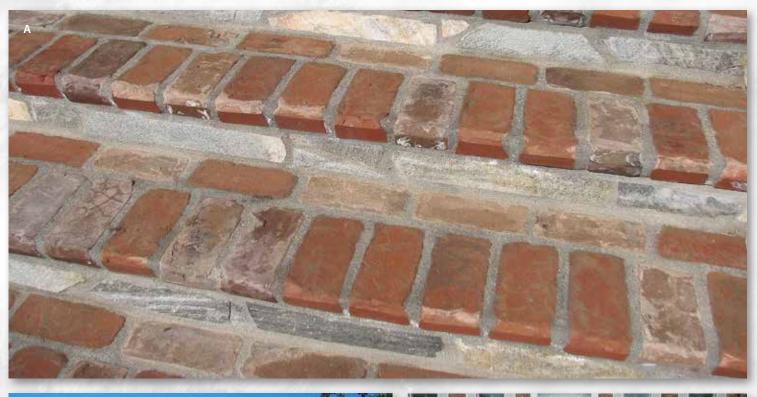

A. Balmoral (Sandmold) B. Sacramento Rustic (Old California) C. Balmoral (Sandmold) D. Balmoral (Sandmold)

A. Verona (Sandmold) B. Santa Cruz (Town) C. Santiago (Town) D. Balmoral (Sandmold)

While created with the strength and durability of the most modern manufacturing processes, our Sandmolds are nearly indistinguishable from actual hand-made bricks. Their time-worn appearance, softened edges, and rich colors give new construction an immediate veneer of age.

Available in: • Solid/Paver

- Bullnose
- Split Paver
- Coping
- Thin Paver
- Tread
- Face Brick
- A

7 LANDSCAPING WITH BRICK

Visit www.mcnear.com to see our newest products and colors.