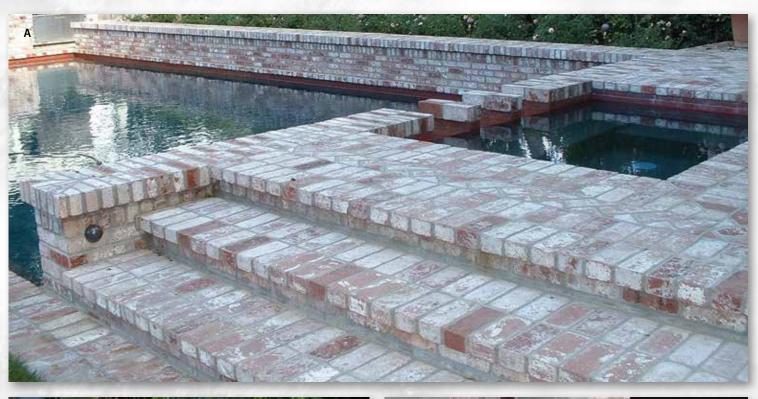

A. Balmoral (Sandmold) B. Sacramento Rustic (Old California) C. Balmoral (Sandmold) D. Balmoral (Sandmold)

A. Verona (Sandmold) B. Santa Cruz (Town) C. Santiago (Town) D. Balmoral (Sandmold)

While created with the strength and durability of the most modern manufacturing processes, our Sandmolds are nearly indistinguishable from actual hand-made bricks. Their time-worn appearance, softened edges, and rich colors give new construction an immediate veneer of age.