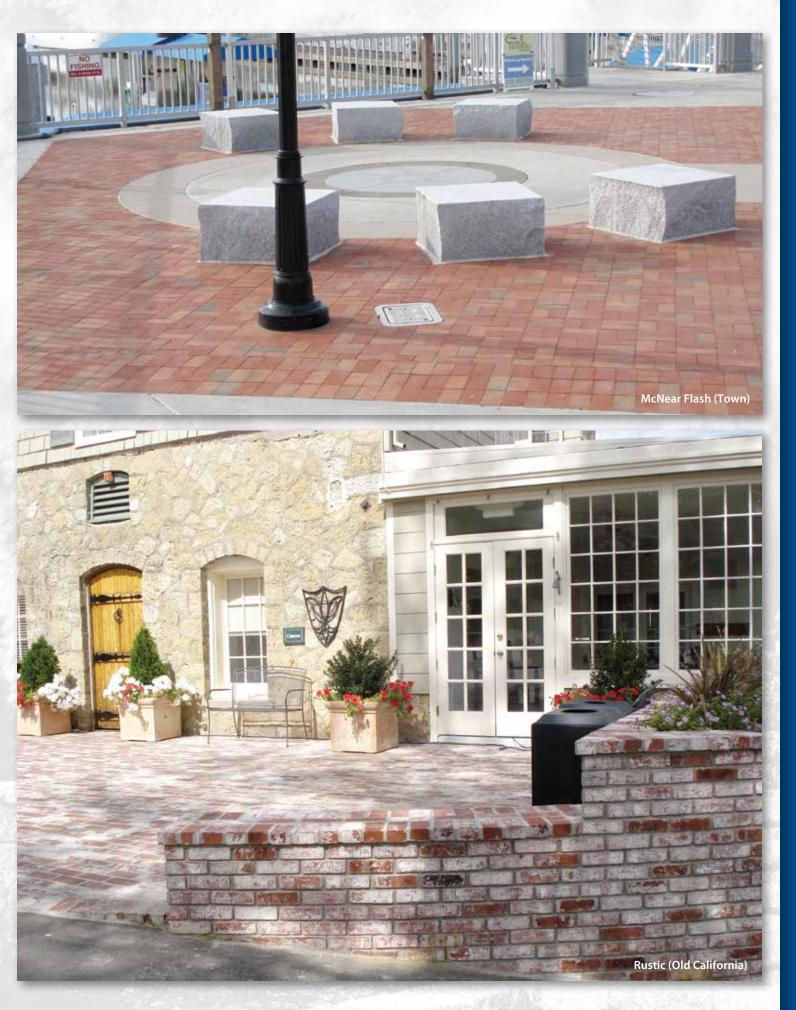

McNear Flash Franciscan Bullnose (Town)

### Franciscan Bullnose and Cap

The classic S-curve of the Franciscan Bullnose adds stylistic appeal while providing superior performance. As a pool coping, the Franciscan Bullnose is easier to grasp (especially for a child's smaller hand), and its more pronounced corner gives it an extra degree of traction and stability when used as a stair tread.

# Old California

For thousands of years, bricks have been reclaimed from one structure for use in another. Each use and re-use adds its mark: mortar, plaster, chipped edges, and stains. The Old California Series incorporates a variety of different color schemes, representing the wide range of true reclaimed bricks.