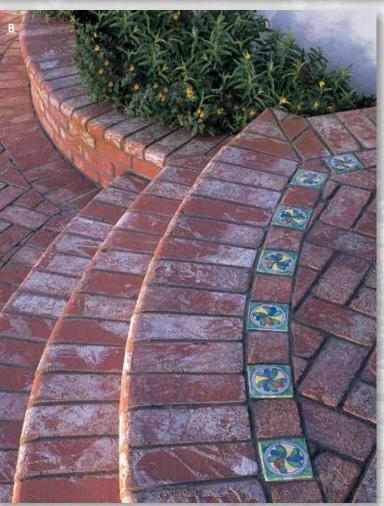

D. Balmoral (Sandmold) E. Tuscan (Commercial)

A. Camden Bullnose (Sandmold)B. Rustic (Old California)C. Embarcadero (Sandmold)

D. Tuscan (Commercial) E. Santa Fe Rustic (Old California)