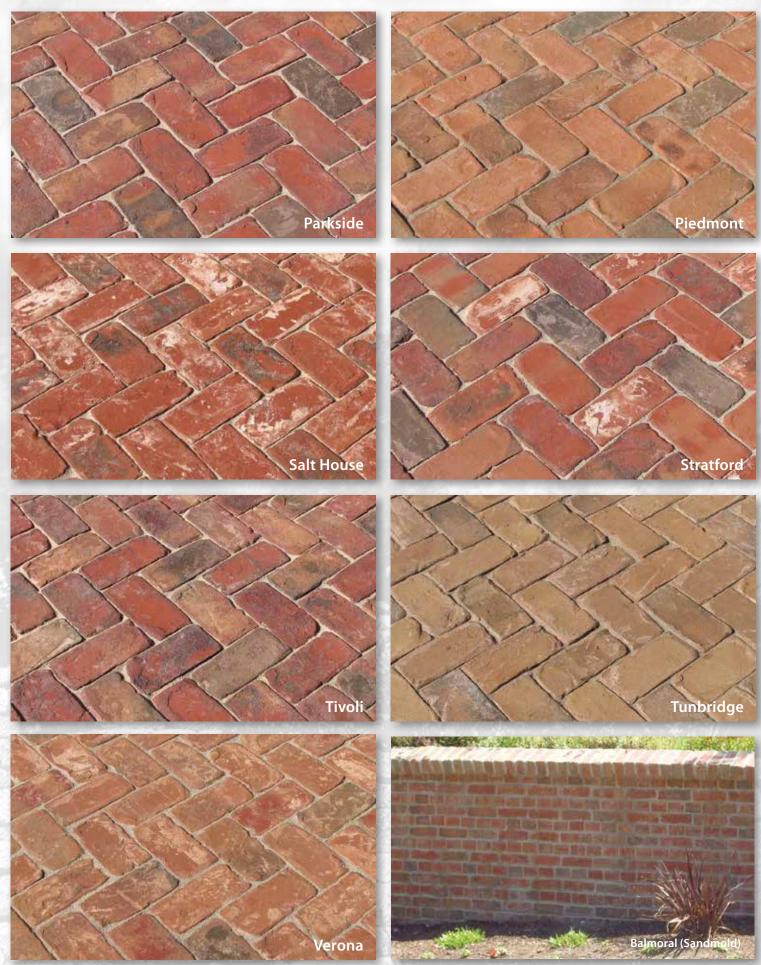

### Sandmolds for Landscapes

Our distinctive Sandmold Series is now available as Pavers (2-7/16" thick), Split Pavers (1-1/4" thick), Thin Pavers (5/8" thick), and matching Bullnoses for stair treads, pool copings, and wall caps.

A. Balmoral (Sandmold) B. Sacramento Rustic (Old California) C. Balmoral (Sandmold) D. Balmoral (Sandmold)

A. Verona (Sandmold) B. Santa Cruz (Town) C. Santiago (Town) D. Balmoral (Sandmold)

While created with the strength and durability of the most modern manufacturing processes, our Sandmolds are nearly indistinguishable from actual hand-made bricks. Their time-worn appearance, softened edges, and rich colors give new construction an immediate veneer of age.

Available in: • Solid/Paver

- Bullnose
- Split Paver
- Coping
- Thin Paver
- Tread
- Face Brick
- A

7 LANDSCAPING WITH BRICK

Visit www.mcnear.com to see our newest products and colors.

# Old California

For thousands of years, bricks have been reclaimed from one structure for use in another. Each use and re-use adds its mark: mortar, plaster, chipped edges, and stains. The Old California Series incorporates a variety of different color schemes, representing the wide range of true reclaimed bricks.

Available in: • Solid/Paver

• Bullnose

Coping

- Split Paver • Thin Paver
  - r Cap
- Face Brick
- Tread

Visit www.mcnear.com to see our newest products and colors.

Dorado

251