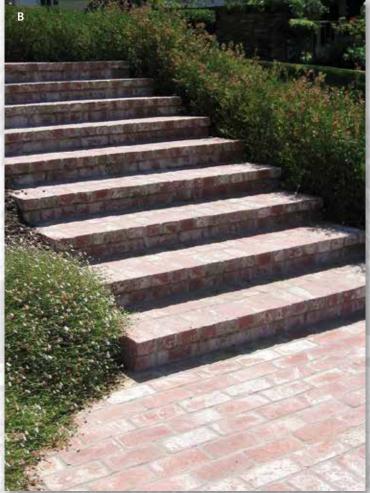

A. Balmoral (Sandmold) B. Sacramento Rustic (Old California) C. Balmoral (Sandmold) D. Balmoral (Sandmold)

A. Verona (Sandmold) B. Santa Cruz (Town) C. Santiago (Town) D. Balmoral (Sandmold)

While created with the strength and durability of the most modern manufacturing processes, our Sandmolds are nearly indistinguishable from actual hand-made bricks. Their time-worn appearance, softened edges, and rich colors give new construction an immediate veneer of age.