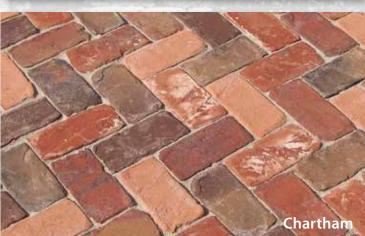

A. Balmoral (Sandmold) B. Sacramento Rustic (Old California) C. Balmoral (Sandmold) D. Balmoral (Sandmold)

A. Verona (Sandmold) B. Santa Cruz (Town) C. Santiago (Town) D. Balmoral (Sandmold)

While created with the strength and durability of the most modern manufacturing processes, our Sandmolds are nearly indistinguishable from actual hand-made bricks. Their time-worn appearance, softened edges, and rich colors give new construction an immediate veneer of age.

Available in: • Solid/Paver

- Bullnose
- Split Paver
- Coping
- Thin Paver
- Tread
- Face Brick
- A

7 LANDSCAPING WITH BRICK

Visit www.mcnear.com to see our newest products and colors.