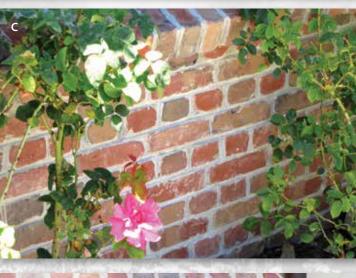

A. Balmoral (Sandmold) B. Sacramento Rustic (Old California) C. Balmoral (Sandmold) D. Balmoral (Sandmold)

A. Verona (Sandmold) B. Santa Cruz (Town) C. Santiago (Town) D. Balmoral (Sandmold)

While created with the strength and durability of the most modern manufacturing processes, our Sandmolds are nearly indistinguishable from actual hand-made bricks. Their time-worn appearance, softened edges, and rich colors give new construction an immediate veneer of age.