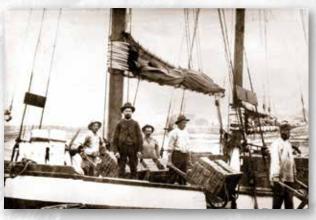

#### Thin Brick in Landscape Construction

It is often more efficient and cost-effective to build landscape features from other materials, and then to veneer them with Thin Brick. This is true for both walls and pavements, and the underlying structure need not be new construction. Thin Brick can be applied to existing concrete driveways, stairs, and porches, bestowing the rich look of brick while keeping costs under control.

Thin Brick gives multitudes of benefits without sacrificing any of the durability, low maintenance, beauty, and value of traditional brick construction. See our Clay Brick/Thin Brick brochure for more details.