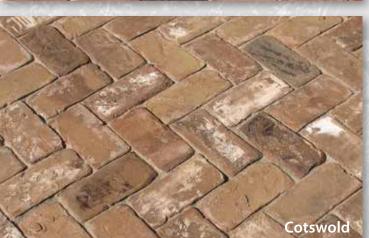

# Old California

For thousands of years, bricks have been reclaimed from one structure for use in another. Each use and re-use adds its mark: mortar, plaster, chipped edges, and stains. The Old California Series incorporates a variety of different color schemes, representing the wide range of true reclaimed bricks.

Available in: • Solid/Paver

• Bullnose

Coping

- Split Paver • Thin Paver
  - r Cap
- Face Brick
- Tread

Visit www.mcnear.com to see our newest products and colors.

Dorado

251